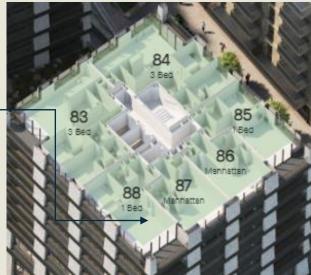

# Residence 88 – Primrose House

| Home | Floor | Туре  | Aspect                      | Size<br>(sqft) | Balcony /<br>Terrace (sqft) | Price    | Est Weekly<br>Rental* | Anticipated<br>Completion |
|------|-------|-------|-----------------------------|----------------|-----------------------------|----------|-----------------------|---------------------------|
| 88   | 7     | 1 Bed | North- West<br>& South West | 550            | 81                          | £910,000 | £690                  | Q3 / Q4 2025              |