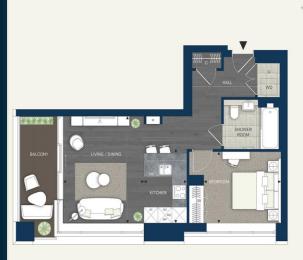

# Residence 88 – Primrose House

| Home | Floor | Туре  | Aspect                      | Size<br>(sqft) | Balcony /<br>Terrace (sqft) | Price    | Est Weekly<br>Rental* | Anticipated<br>Completion |
|------|-------|-------|-----------------------------|----------------|-----------------------------|----------|-----------------------|---------------------------|
| 88   | 7     | 1 Bed | North- West<br>& South West | 550            | 81                          | £910,000 | £690                  | Q3 / Q4 2025              |